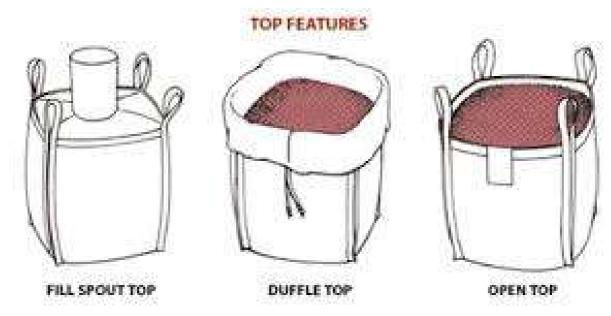

## 5. PACKAGING AND DELIVERY

PACKAGING METHODS FOR FLY ASH: DETAILED INFORMATION ON THE PROPER PACKAGING METHODS EMPLOYED BY AEMS EXPORTERS TO PREVENT CONTAMINATION AND MAINTAIN THE QUALITY OF FLY ASH DURING TRANSPORTATION.

LOGISTICS AND DELIVERY SERVICES: OVERVIEW OF AEMS EXPORTERS' EFFICIENT LOGISTICS AND DELIVERY SERVICES, ENSURING TIMELY AND SAFE TRANSPORTATION OF FLY ASH TO CUSTOMERS.

WWW.AEMSEXPORTERS.COM INFO.AEMSEXPORTERS@GMAIL.COM