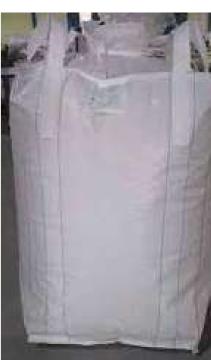

## 5. PACKAGING AND DELIVERY

PACKAGING METHODS FOR FLY ASH: DETAILED INFORMATION ON THE PROPER PACKAGING METHODS EMPLOYED BY AEMS EXPORTERS TO PREVENT CONTAMINATION AND MAINTAIN THE QUALITY OF FLY ASH DURING TRANSPORTATION.

LOGISTICS AND DELIVERY SERVICES: OVERVIEW OF AEMS EXPORTERS' EFFICIENT LOGISTICS AND DELIVERY SERVICES, ENSURING TIMELY AND SAFE TRANSPORTATION OF FLY ASH TO CUSTOMERS.

WWW.AEMSEXPORTERS.COM INFO.AEMSEXPORTERS@GMAIL.COM