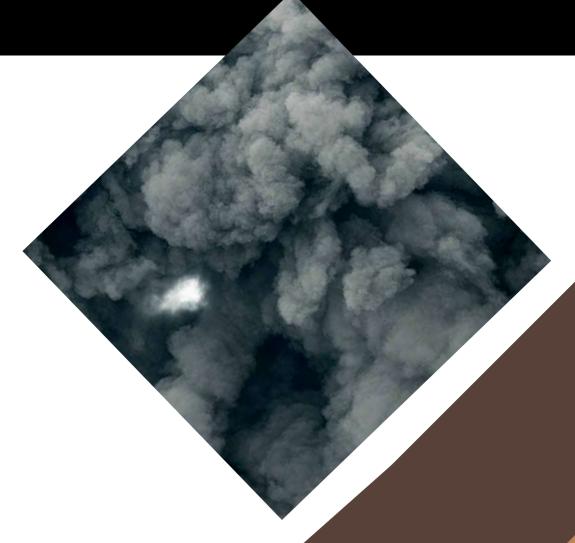

# 2. PRODUCT OVERVIEW

OUR HIGH-QUALITY FLY ASH IS A VERSATILE BYPRODUCT OF COAL COMBUSTION IN THERMAL POWER PLANTS. WE OFFER VARIOUS GRADES OF FLY ASH TO CATER TO DIFFERENT APPLICATION REQUIREMENTS. OUR FLY ASH COMPLIES WITH INDUSTRY STANDARDS AND REGULATIONS, ENSURING RELIABILITY AND PERFORMANCE.

## 6. TECHNICAL SPECIFICATIONS

FLY ASH COMPOSITION: DETAILED BREAKDOWN OF THE COMPOSITION OF AEMS EXPORTERS' FLY ASH, INCLUDING THE MAJOR CHEMICAL CONSTITUENTS AND MINERALOGY.

PHYSICAL AND CHEMICAL PROPERTIES: DESCRIPTION OF THE PHYSICAL AND CHEMICAL PROPERTIES OF FLY ASH, SUCH AS PARTICLE SIZE DISTRIBUTION, SPECIFIC GRAVITY, AND CHEMICAL ANALYSIS. TESTING AND QUALITY CONTROL: EXPLANATION OF THE TESTING PROCEDURES AND QUALITY CONTROL MEASURES EMPLOYED BY AEMS EXPORTERS TO ENSURE THE CONSISTENCY AND RELIABILITY OF THEIR FLY ASH PRODUCTS.