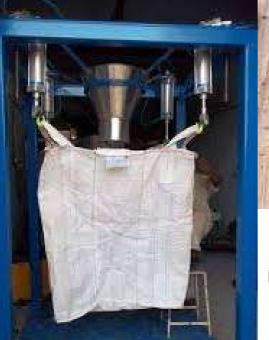

## 5. PACKAGING AND DELIVERY

PACKAGING METHODS FOR FLY ASH: DETAILED INFORMATION ON THE PROPER PACKAGING METHODS EMPLOYED BY AEMS EXPORTERS TO PREVENT CONTAMINATION AND MAINTAIN THE QUALITY OF FLY ASH DURING TRANSPORTATION.

LOGISTICS AND DELIVERY SERVICES: OVERVIEW OF AEMS EXPORTERS' EFFICIENT LOGISTICS AND DELIVERY SERVICES, ENSURING TIMELY AND SAFE TRANSPORTATION OF FLY ASH TO CUSTOMERS.

WWW.AEMSEXPORTERS.COM INFO.AEMSEXPORTERS@GMAIL.COM